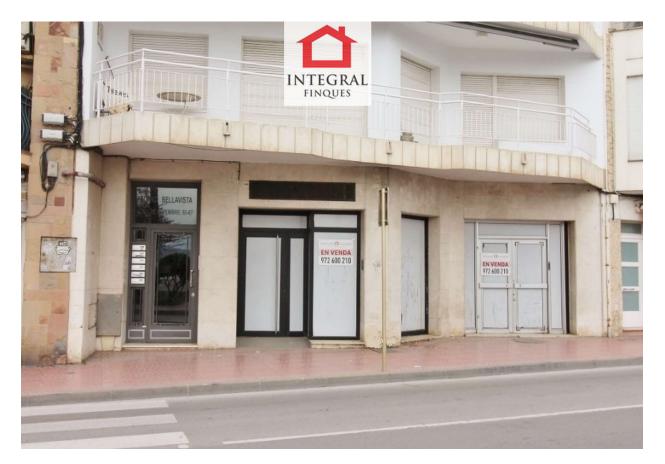

## Large Commercial Premises Downtown Palamós

Large commercial premises in the center of Palamós, superbly located, on the sea front, in a very busy street, with constant pedestrian and car traffic. It has a lot of visibility and easy parking.

Terrace occupation option on the promenade.

Double premises with 9 meters of facade and with a total of 172 m2, ideal space and location to get the most out of your business in Palamós.

Take the leap of quality in the center of Palamós!

Transaction:SaleCategory:PremisesSituation:Baix EmpordàSurface area:172 m²Bathrooms:3 toilets

Carrer Major 3 17230 Palamós / +34 972 600 210 www.integralfinques.net

Carrer Major 3 17230 Palamós / +34 972 600 210 www.integralfinques.net