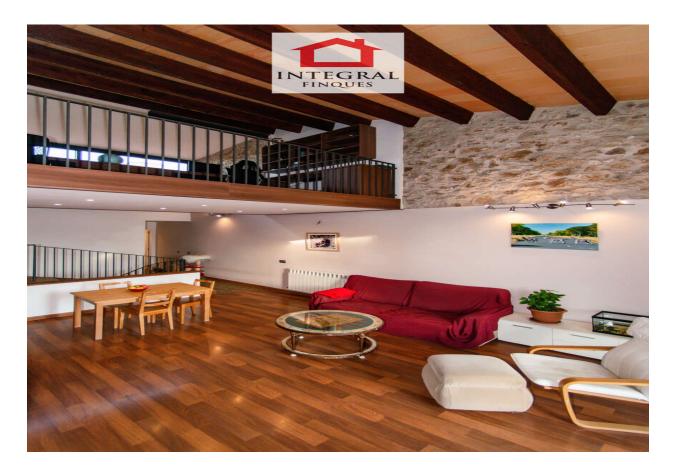

## ATTIC WITH TERRACE IN PALAMOS CENTER

Charming penthouse located in an old stately home in the center of Palamós.

From the moment you enter, you feel that you are in a special place and that it is not just another apartment. Elements of the old house have been used here which give it a lot of character and personality, the hydraulic floors, wooden beams and stone walls coexist with the most modern elements, creating an interesting mix of style and comfort.

on the entrance floor, we find the three bedrooms (one of them a suite) and two bathrooms. On the upper floor, we have the common areas; a large double-height space serves as a living-dining room, and there is also a loft that creates a pleasant space ideal for a magnificent study. The kitchen is spacious and has access to the large terrace overlooking the old quarter of Palamós.