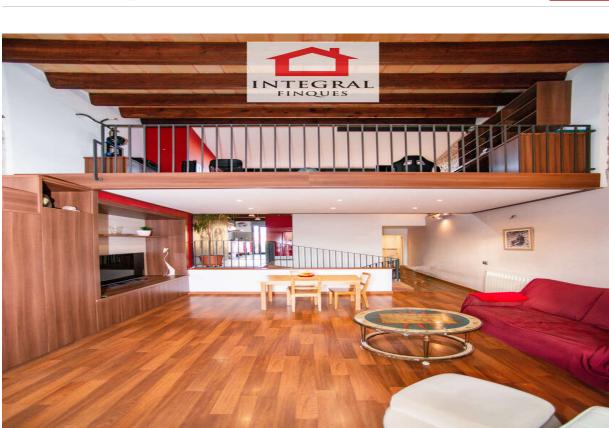

## ATTIC WITH TERRACE IN PALAMOS CENTER

Charming penthouse located in an old stately home in the center of Palamós.

From the moment you enter, you feel that you are in a special place and that it is not just another apartment. Elements of the old house have been used here which give it a lot of character and personality, the hydraulic floors, wooden beams and stone walls coexist with the most modern elements, creating an interesting mix of style and comfort.

on the entrance floor, we find the three bedrooms (one of them a suite) and two bathrooms. On the upper floor, we have the common areas; a large double-height space serves as a living-dining room, and there is also a loft that creates a pleasant space ideal for a magnificent study. The kitchen is spacious and has access to the large terrace overlooking the old quarter of Palamós.