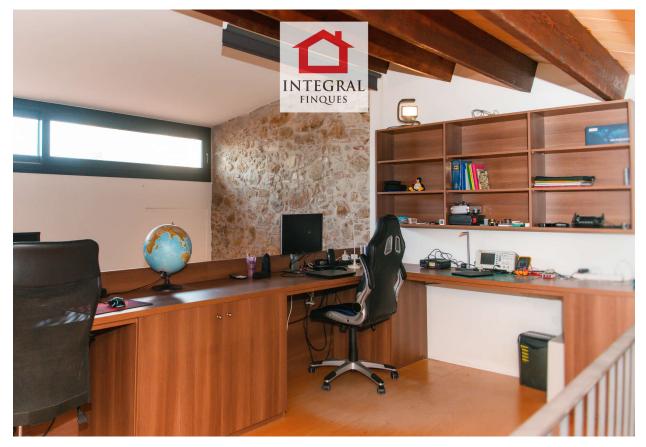

on the entrance floor, we find the three bedrooms (one of them a suite) and two bathrooms. On the upper floor, we have the common areas; a large double-height space serves as a living-dining room, and there is also a loft that creates a pleasant space ideal for a magnificent study. The kitchen is spacious and has access to the large terrace overlooking the old quarter of Palamós.